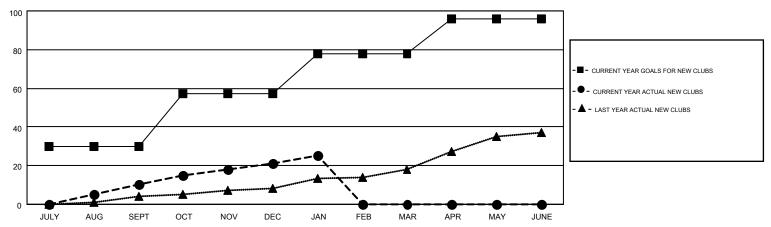

## MONTHLY MEMBERSHIP PROGRESS REPORT

Multiple District 305

Results as of: 1/31/2015

LOCATION: PAKISTAN

GMT CA 6

| OWT:                  |                  |           |                  |                  |  |  |  |  |  |  |
|-----------------------|------------------|-----------|------------------|------------------|--|--|--|--|--|--|
| Clubs                 |                  |           |                  |                  |  |  |  |  |  |  |
| RESULTS FOR 2014-2015 |                  |           |                  |                  |  |  |  |  |  |  |
| QUARTER               | NEW CLUB<br>GOAL | NEW CLUBS | DROPPED<br>CLUBS | NET<br>GAIN/LOSS |  |  |  |  |  |  |
| JULY/AUG/SEPT         | 30               | 10        | 16               | -6               |  |  |  |  |  |  |
| OCT/NOV/DEC           | 27               | 11        | 8                | 3                |  |  |  |  |  |  |
| JAN/FEB/MAR           | 21               | 4         | 0                | 4                |  |  |  |  |  |  |
| APR/MAY/JUNE          | 18               | 0         | 0                | 0                |  |  |  |  |  |  |

## GOALS AND ACTUAL NEW CLUBS CUMULATIVE