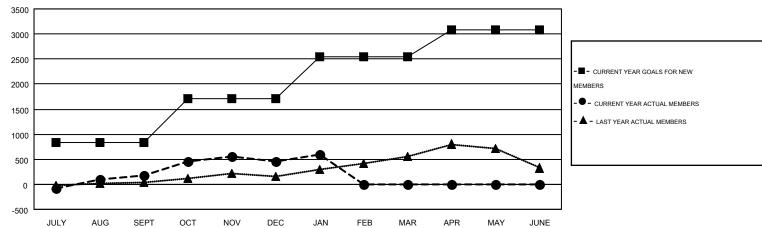

| ] | Members  RESULTS FOR 2014-2015 |                    |                                        |                    |                  |  |  |  |
|---|--------------------------------|--------------------|----------------------------------------|--------------------|------------------|--|--|--|
|   |                                |                    |                                        |                    |                  |  |  |  |
|   | QUARTER                        | NEW MEMBER<br>GOAL | CHARTER AND<br>NEW<br>MEMBERS<br>ADDED | DROPPED<br>MEMBERS | NET<br>GAIN/LOSS |  |  |  |
|   | JULY/AUG/SEPT                  | 827                | 482                                    | 298                | 184              |  |  |  |
| l | OCT/NOV/DEC                    | 884                | 615                                    | 345                | 270              |  |  |  |
| ı | JAN/FEB/MAR                    | 835                | 174                                    | 40                 | 134              |  |  |  |
| ı | APR/MAY/JUNE                   | 545                | 0                                      | 0                  | 0                |  |  |  |

## GOALS AND ACTUAL MEMBERS CUMULATIVE

| DROPPED CLUBS: 24  DROPPED MEMBERS |     | 119 CLUBS OF 279 ADDED 1 OR MORE<br>NEW MEMBERS | GENDER DISTRIBUTION  MALE 4,783 (75.84%  FEMALE 1,524 (24.16% |       |
|------------------------------------|-----|-------------------------------------------------|---------------------------------------------------------------|-------|
| DECEASED                           | 12  | CLICK HERE FOR HEALTH                           | EANILY (INIT MEMBERS                                          | 2,913 |
| CLUB CANCELLED                     | 176 | ASSESSMENT DATA                                 | FAMILY UNIT MEMBERS                                           | •     |
| OTHER                              | 495 |                                                 | HEAD OF HOUSEHOLD                                             | 889   |
| TOTAL                              | 683 |                                                 | NON-HEAD OF HOUSEHOLD                                         | 2,024 |